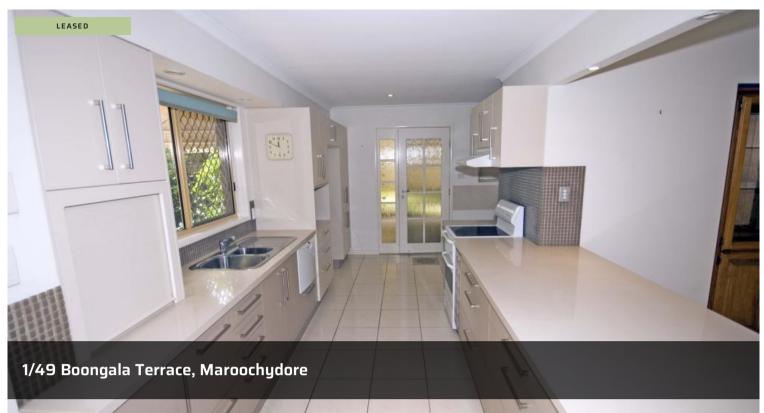

#### Features we love:

- Large modern tiled galley style kitchen
- Dishwasher
- Open plan tiled living/dining
- Built in display cabinet in lounge
- 2 Bathrooms, second one disable friendly
- Internal laundry
- Garden shed
- Remote door on garage
- Study knook/office