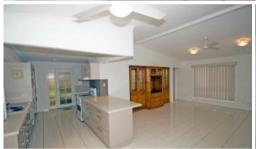

#### Features we love:

- Large modern tiled galley style kitchen
- Dishwasher
- Open plan tiled living/dining
- Built in display cabinet in lounge
- 2 Bathrooms, second one disable friendly
- Internal laundry
- Garden shed
- Remote door on garage
- Study knook/office