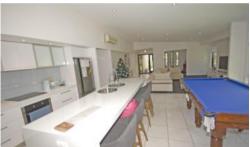

## What we love:

- Spacious master bedroom with walk in robe & ensuite
- Large open plan family & kitchen area
- High vaulted ceilings
- Reverse cycle air conditioning
- Close to shops, transport & Meridan College
- Separate 10m x 3m steel workshop for Dad
- Double lock up garage
- Extra room off living, could be utilized as an office/kids retreat