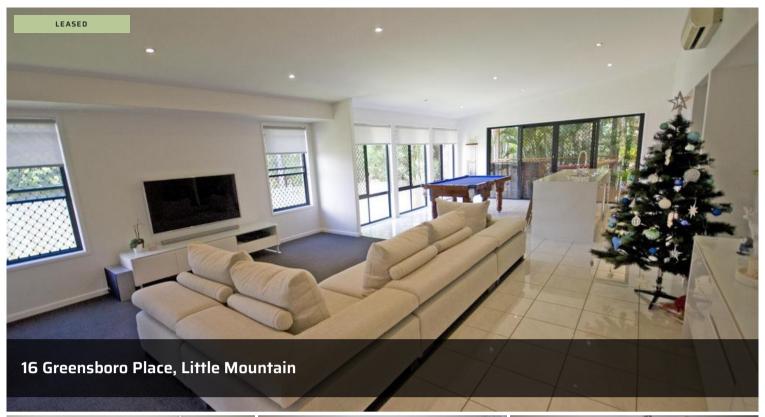

## Cul-de-sac Living

This beautifully presented property is tucked away in a quiet cul-de-sac

A low set modern home with deck overlooking a bushland setting.

## What we love:

- Spacious master bedroom with walk in robe & ensuite
- Large open plan family & kitchen area
- High vaulted ceilings
- Reverse cycle air conditioning
- Close to shops, transport & Meridan College
- Separate 10m x 3m steel workshop for Dad
- Double lock up garage
- Extra room off living, could be utilized as an office/kids retreat