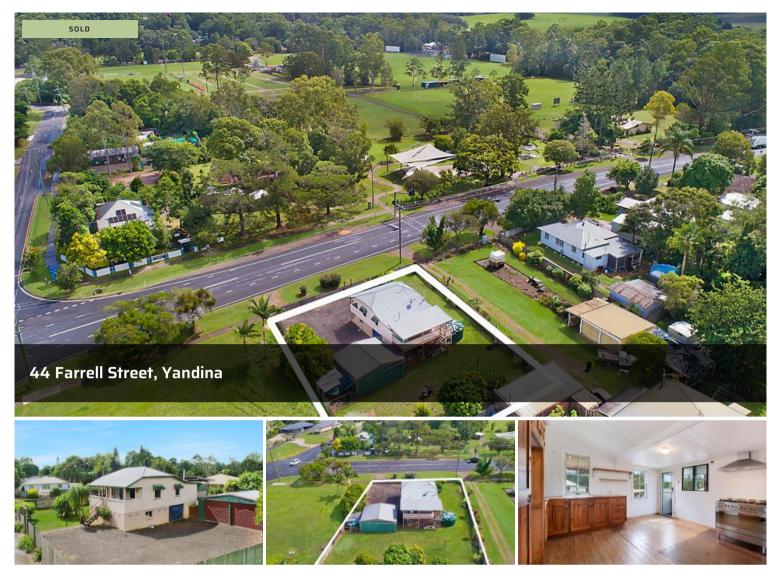

Cottage living in Yandina CBD - 870sqm block Situated in the heart of Yandina, the location will speak for itself. This elevated cottage is filled with character and has a ton of potential. If you're looking for more space but still want to the convenience of having everything at your fingertips look no further.

- \* 2 bedroom, single bathroom cottage
- \* Functional kitchen with gas cooking/dining
- \* Separate air-conditioned lounge room
- \* Entertaining deck overlooks rear yard
- \* All situated on a huge 870sqm block
- \* Large double bay shed
- \* Option for dual side access
- \* Great secure off street parking for all you toys
- \* Huge undercover storage space underneath the house
- \* Front sun room/ deck is a great place to spend the afternoon with friends

## **Office Details**

Code Property Group 9/15 Nicklin Way Minyama, QLD, 4575 Australia 07 5438 3444

- \* Crimsafe security screens throughout
- \* Opposite parkland/ stroll into town
- \* So much potential here to add value and make it your own