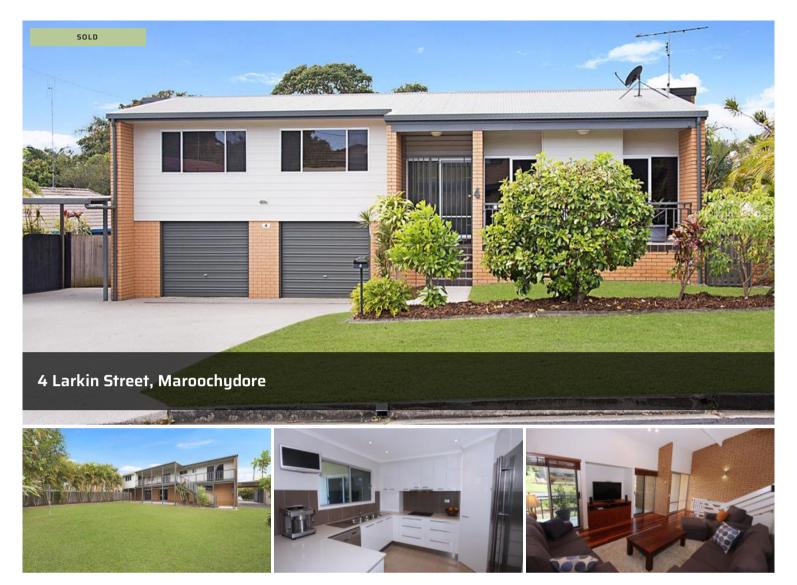

## Family-Perfect Location!

This truly fabulous family home is located in the heart of Maroochydore, where your family can access most amenities including school, Plaza and cinemas on foot!

Split level and built circa 1980, it has its own charm and character, and is complete with four bedrooms, two bathrooms, pristine modern kitchen, sunken lounge, children's playroom, dining room off the kitchen, home office, expansive rear timber entertaining deck, and double lock-up garage with extra storage, plus carport on a 744m2 flat block with side access.

Not only is it spacious with a great floor plan, other features include: stone bench tops in kitchen, ducted air conditioning, ceiling fans, surround sound system, hardwood timber floors, raked ceiling in lounge, and generous storage. The fourth bedroom is located downstairs with its own ensuite, living area and external access, which lends itself to dual living or perfect

Well established and easy care, the garden is fenced at the rear making it safe for young children and pets to play, and there is heaps of room for a pool; with side access you can bring in your boat or caravan and park it undercover. Inside and out, this is a really practical family home!

Located in a quiet street within walking distance to so much including: public transport, schools, Sunshine Plaza, Sunshine Cove and parklands, cinemas, Ocean Street dining precinct, the Big Top Fresh Food Market and CBD. Maroochy, Alex and Mooloolaba beaches are just a few minutes in the car, and access to the Sunshine Motorway is less than one minute...this is as central as it gets!