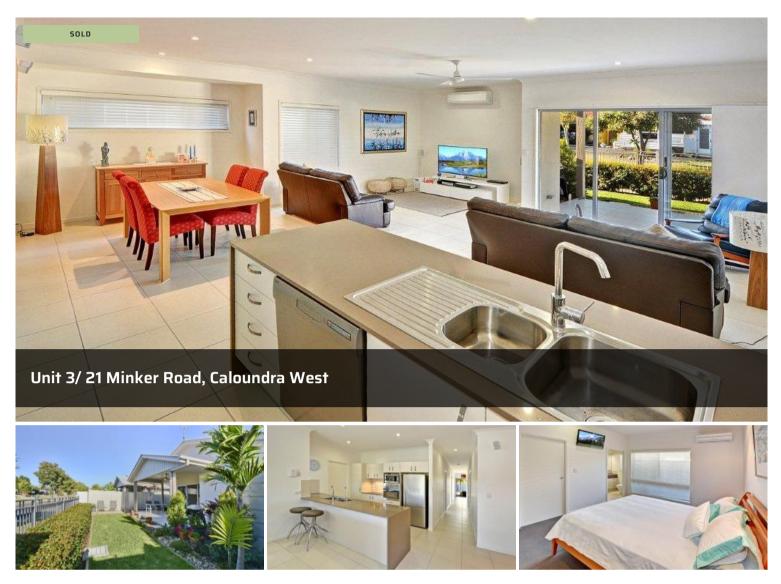

Defined by house-like proportions with a North aspect

With an emphasis on functionality and sociability, this single level town home reveals a free flowing contemporary design blending indoor and outdoor living spaces with a Northerly aspect.

- \* 3 bedroom plus study, 2 bathrooms, 3 toilets
- \* Air-conditioned Master bedroom with en suite and walk-in robe
- \* Kitchen complete with Smeg appliance, stone bench tops, breakfast bar
- \* Air-conditioned open plan living and dining
- \* Outdoor undercover entertaining area, small low maintenance yard
- \* Stylish modern aesthetic with perfectly scaled interiors
- \* It's the size of a house without the maintenance
- \* Double lock-up garage, separate internal laundry with storage
- \* Purchased off the plan with all the added extras