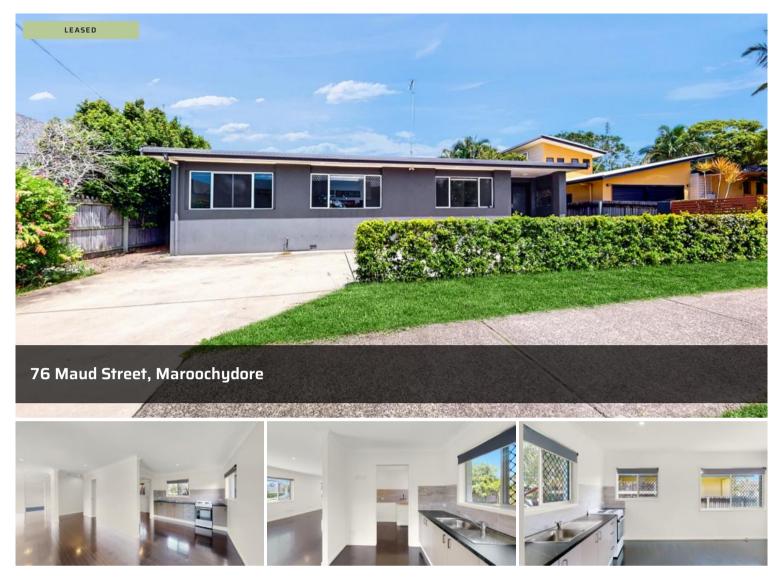

# Cute meets modern!

Looking for the perfect rental in the heart of Maroochydore? This spacious 2-bedroom home offers everything you need and more! With modern finishes throughout, enjoy the comfort of a newly renovated kitchen and bathroom, making this home both stylish and functional.

## Property Features:

2 large bedrooms with ample natural light Modern kitchen with updated appliances Newly renovated bathroom Expansive backyard, perfect for pets Plenty of parking space for you and your guests Pet-friendly policy, welcoming your furry family members please note this property is not fully fenced Located just steps away from Maroochydore's shopping, dining,

# 🛏 2 🔊 1 🛱 3 🗔 508 m2

| Price       | \$650.00 per |
|-------------|--------------|
|             | Week         |
| Property    | Rental       |
| Туре        |              |
| Property ID | 2855         |
| Land Area   | 508 m2       |