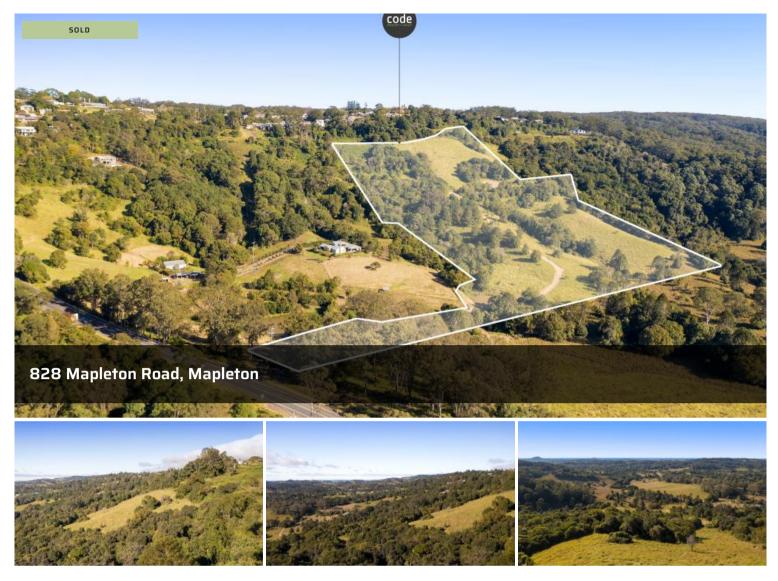

Blackall Range Bliss: Vacant 30 Acres with Coastal Views!

Custom-design and build your lifestyle masterpiece on this resplendent 30-acre parcel of land situated in the lush, verdant hills of Mapleton along the Sunshine Coast's spectacular Blackall Range - capitalise on the elevation, privacy, and sweeping coastal panorama to create your very own hinterland haven.

The property itself has Mapleton Road frontage so is easy to access for builders when siteworks are being done, as well as providing an access point for livestock if you wish to run some cattle - which has been done in the past.

There are two dams, partial fencing, entry gate, and a track onsite. The land is elevated at rear, with the majority being gently undulating - there are several suitable sites to build a dwelling, from flat to more elevated sites, if just depends on the 🗔 12.54 ha

- 30-acre parcel of vacant land
- Stunning coastal panorama
- Build your lifestyle masterpiece
- Privacy, outlook & peace protected
- Dams, partial fencing, entry gate
- Mapleton Rd frontage for easy access
- Could suit cattle, hobby farming
- 1km to Mapleton, 10km to Nambour
- 30 mins drive to coast beaches
- Embrace gentle country-style living!