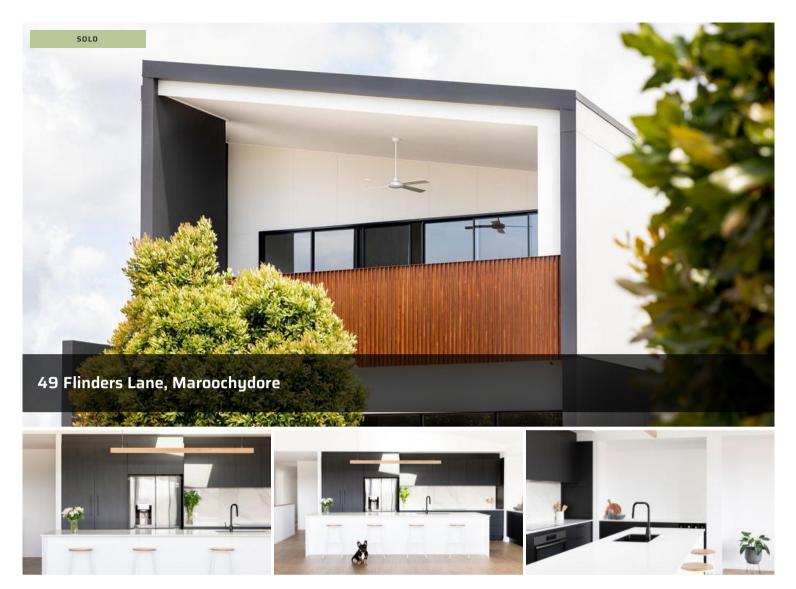

Live Where You Work - Love Where You Live! This ultra-chic, sleek designer home well-located right in the heart of the Sunshine Cove precinct, offers stylish, elegant contemporary living across two levels with option to work from home in the 45 square metre commercial/office space or generate income via commercial tenancy.

Altogether the residence comprises four bedrooms, two bathrooms plus powder room, open plan living flowing out to north-east facing upper balcony, separate laundry, a double car lock up garage (tandem) plus an additional single lockup garage, and the home office/commercial shopfront in street facing position on ground floor.

## **Office Details**

Code Property Group 9/15 Nicklin Way Minyama, QLD, 4575 Australia 07 5438 3444

Ducted air-conditioning upstairs and split system downstairs, high raked ceilings in kitchen and lounge, stone benches, premium appliances, soft close cabinetry, generous storage, dual shower, and dual vanities in ensuite, built-in wall seat on deck, and custom-made Victoria Ash timber staircase and bathroom vanity tops as well as stunning pendant light in kitchen; are all features that enhance aesthetic appeal as well as comfort and value.