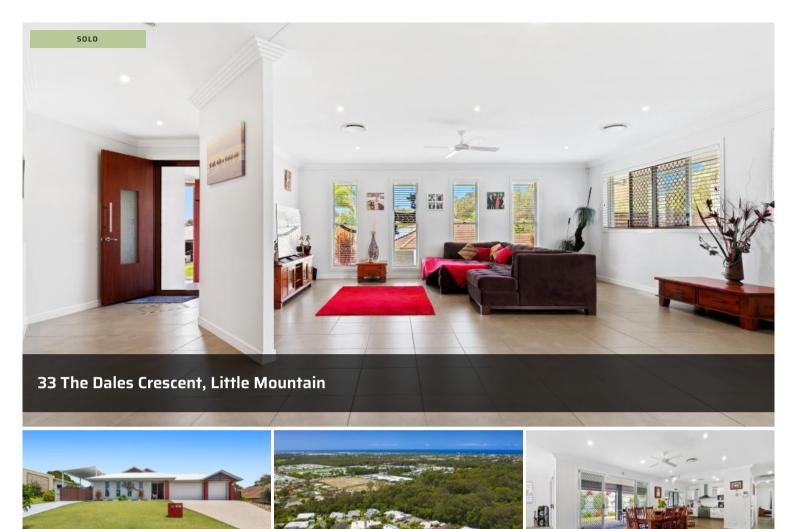

With a total of 419m2 under roof; the home comprises four bedrooms, study/fifth bedroom, two bathrooms plus powder room, 9' ceilings throughout, rumpus, open plan living and dining, well-equipped kitchen, east-facing covered alfresco patio, separate laundry, three car garage with drive-through access for trailer/tinny, plus carport off second driveway.

3-phase ducted air-conditioning, ceiling fans, granite benches in kitchen and soft close cabinetry, stainless steel appliances, gas cooktop, spa bath and dual vanities in luxury ensuite, external access to patio from master, security, system, security screens,