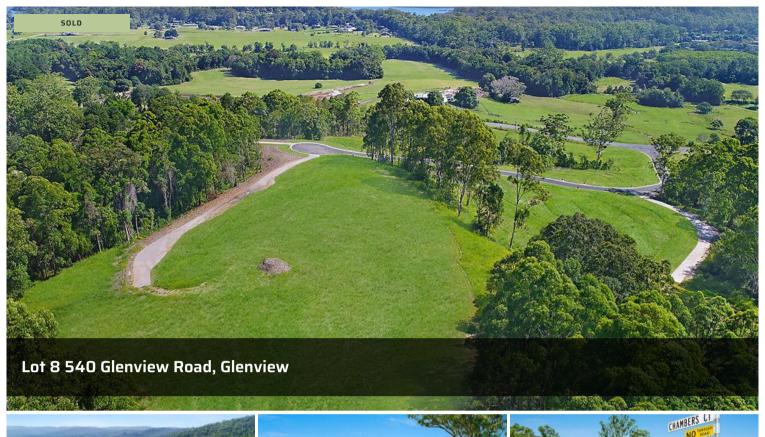

## Boutique Acreage Development

Chambers Court is a boutique acreage development, framed by forest and offering peaceful, secluded country-style living just 20 minutes to coast beaches, and less than five minutes' drive to access M1 to Brisbane.

Located off Glenview Road, the development will facilitate neighbourhood traffic only, with a cul-de-sac and no-through roads; noise will be minimal, privacy will be maximised. The local primary school is just down the road, and the amenities of the charming Mooloolah Valley township, including rail to Brisbane is less than 10 minutes' drive.