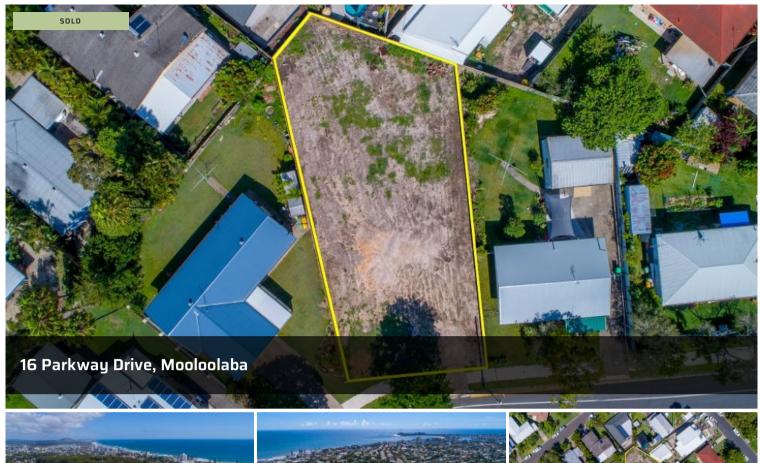

## Vacant Land HUGE Block, HEART of Mooloolaba!

Can you believe this? A vacant 913m2 block in the heart of a well-established residential neighbourhood in Mooloolaba within walking distance to beach, shops, and primary school is available to purchase; true story! This is an extremely rare opportunity, and in this premium location you cannot over capitalise; it's a veritable slice of one of south-east Queensland's most golden locations.

The house has been removed and the site has been prepared and is ready to build on; there are plans available upon request from a quality national builder, that may give you some inspiration, or even suit your needs perfectly.

- 913m2 block in heart of Mooloolaba
- Vacant and ready to build on
- North-east aspect, relatively flat
- Well-established residential pocket
- Existing plans available on request
- Land-bank or build dream home
- You cannot overcapitalise here