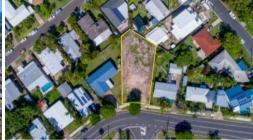

## Vacant Land HUGE Block, HEART of Mooloolaba!

Can you believe this? A vacant 913m2 block in the heart of a well-established residential neighbourhood in Mooloolaba within walking distance to beach, shops, and primary school is available to purchase; true story! This is an extremely rare opportunity, and in this premium location you cannot over capitalise; it's a veritable slice of one of south-east Queensland's most golden locations.

Parkway Drive is a tightly-held residential pocket of Mooloolaba; family-friendly with a mixture of established homes, renovated properties and rebuilds. Just a block from the local Emerald Woods Convenience Centre with convenience store, BWS, and takeaway, and with quick easy access to Buderim Avenue connecting you west or east, or onto the Sunshine Motorway; this is a winning location in every sense!

- 913m2 block in heart of Mooloolaba
- Vacant and ready to build on
- North-east aspect, relatively flat
- Well-established residential pocket
- Existing plans available on request
- Land-bank or build dream home
- You cannot overcapitalise here