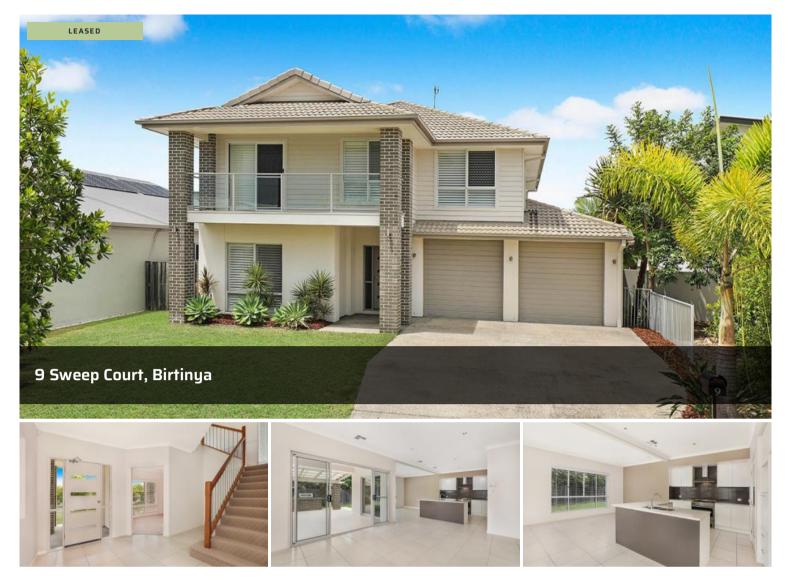

## Ex-Display home!!

Epitomising the Sunshine Coast lifestyle, this near well maintained Ex-Display home by multi award winning builder Metro Homes is located on one of the coasts premiere residential islands. Finished to the highest standard you will be blown away by the styling throughout, with Ample living areas throughout this beautifully appointed home make this the true family entertainers dream! A Resort style master suite, as well as an additional 3 bedrooms and large home office. This property is the epitome of coastal living at it's finest.

Features the code crew love:

- 488m2 Block
- 4 Bedrooms
- 2 Bathrooms
- Double lock up garage
- Security system

🛏 4 🔊 2 🖨 2

| Property Type | Rental |
|---------------|--------|
| Property ID   | 1112   |