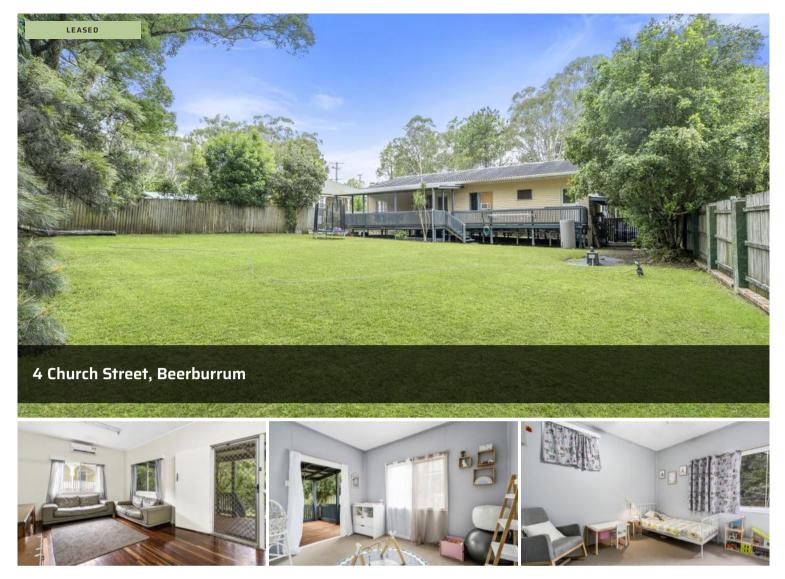

## Sizeable 'Cottage', meets the Coast!

This gorgeous Cottage' style home, conveniently located in the hinterland township Beerburrum is absolutely ideal for a growing family seeking a coastal lifestyle! Enjoy features such as a timber deck, hard wooden floors, air-con, open plan living & dining and a HUGE block - This beautiful & rare gem will not last long!

Feature the code crew love:

- \* 3 bedrooms all with built-in wardrobes
- \* Main bedroom with ensuite
- \* Polished hardwood timber floors throughout
- \* Open plan kitchen with tiled flooring
- \* Air-conditioning plus ceiling fans
- \* Full length front verandah
- \* Covered rear deck
- \* Single carport

## **Office Details**

Code Property Group 9/15 Nicklin Way Minyama, QLD, 4575 Australia 07 5438 3444

- \* Fenced 809m2 block
- \* Walking distance to local primary school & public transport.

Tenants will be required to collect their mail from the local post office as there is no post man delivery